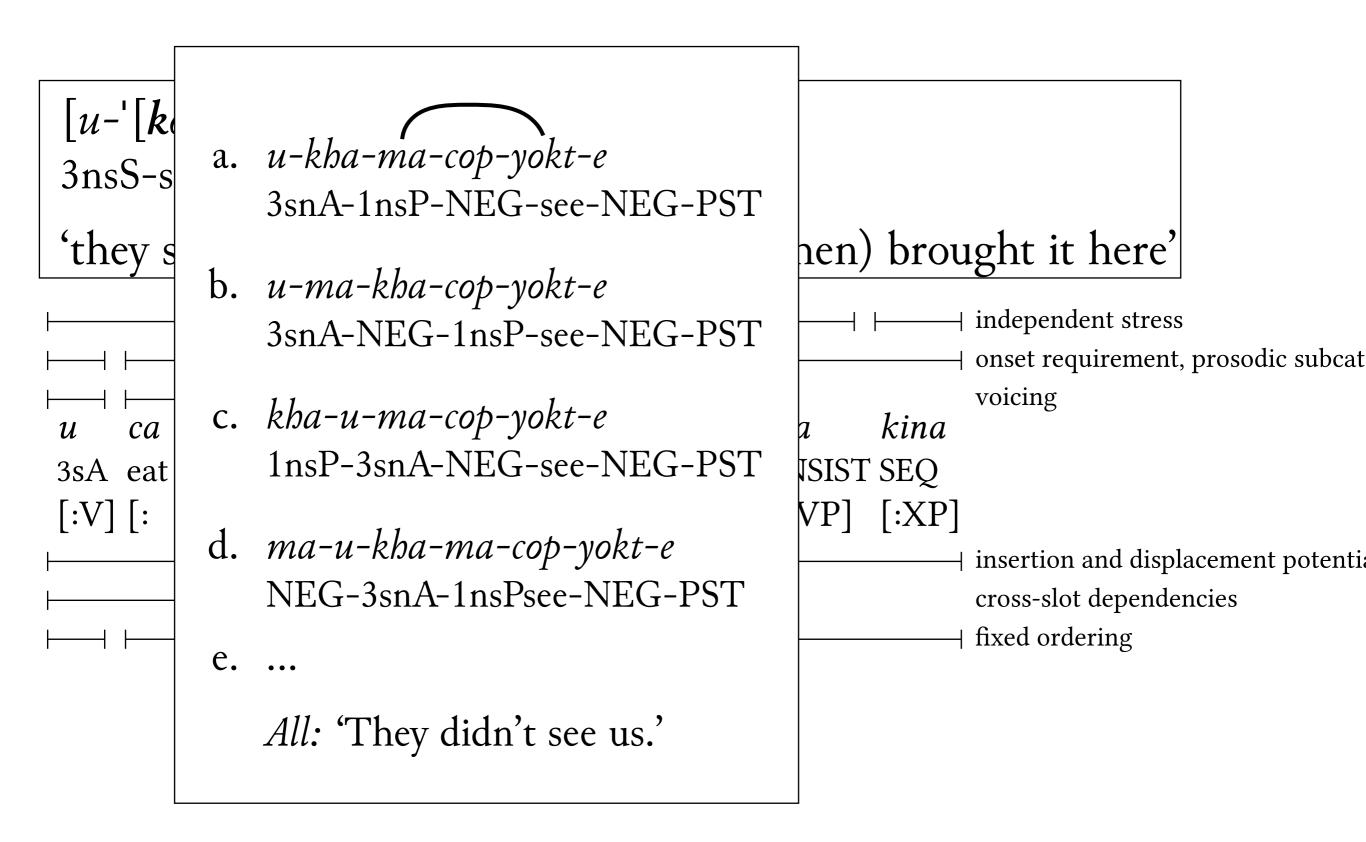

#### Linguistic Analysis and Annotation

| File Edit Ann        | otation Tier Type Search    | View Options Window                    | LAN - CLLDCh3R02504. | af                 |                             |                          |                                                                                                                              |
|----------------------|-----------------------------|----------------------------------------|----------------------|--------------------|-----------------------------|--------------------------|------------------------------------------------------------------------------------------------------------------------------|
|                      |                             |                                        | Subtitles Lexicon    | Audio Recognizer   | Video Recognizer            |                          | 00:00:02:305<br>00:00:00:976<br>00:00:00:934<br>00:00:02:301<br>00:00:00:570<br>00:00:01:180<br>00:00:00:675<br>00:00:01:210 |
|                      | 00:41:15.380                | Selection: 00:41:27.540 - 00:41:28.720 |                      |                    |                             |                          |                                                                                                                              |
|                      |                             |                                        | 1 Selection Mode     |                    | -                           |                          | ÷                                                                                                                            |
| L tost@LDCh31        | 004116.000 004117.00        | 0 00:41:18.000 00:41:19.000            | 00:41:20.000 00:41   | 21.000 00:41:22.00 |                             | 0/41/24.000 00/41/25.000 |                                                                                                                              |
| [9]                  | CLLDCh3R02S04. 1022         | CLLDCh3                                |                      |                    | LDCh3R02S04. 1026           |                          | CLLDCh                                                                                                                       |
|                      | e duijana coptana           | kanchi                                 | to kanchi            | to                 | hanako hanako mam           | 13                       | an                                                                                                                           |
| (202)<br>P gw@JIT    | e duijana copta na          | kanchi te                              | kanchi               | to .               | hanako hanako               | mama                     | ag                                                                                                                           |
| G mph@JIT            | e dui -jan copt -a na       | kanchi tr                              | kanchi               | to                 | han -ko han -ko             | o mama                   | an                                                                                                                           |
| - mgi@JIT            | EXCLA two -CL see -IMP PTC  | L younge C                             | EM.U younges         | fem.si             | MUP 2s -GE 2s -G            | E mother's.              | PTCL                                                                                                                         |
| - 1989-IT            | C N N C C N                 | C/N C                                  | C/N                  | c                  | c -c c -c                   | N                        | C ::                                                                                                                         |
| - idgur              |                             |                                        |                      |                    |                             |                          |                                                                                                                              |
| редит                |                             |                                        |                      |                    |                             |                          |                                                                                                                              |
| eng@JIT              | He! Look at the two people. | There, Ka                              | Kanchi.              |                    | ere, your uncle, your uncle |                          | Right?                                                                                                                       |
| - nep@JIT            | ए! दुई जनालाई हेर न ।       | उ कान्छी ।                             | कान्छी ।             | <u>– । वर्ष</u>    | ौ तिवरो तिवरो मामा मामा ।   |                          | <del>ति ?  </del>                                                                                                            |
| - cat@JIT            |                             |                                        |                      |                    |                             |                          |                                                                                                                              |
| - comment@JIT        |                             |                                        |                      |                    |                             |                          |                                                                                                                              |
| - dt@JIT<br>[202]    | 10/Mar/2010                 | 10/Mar/20                              | 10 10/Mar/2          |                    | Mar/2010                    |                          | 10/Mar/2                                                                                                                     |
| P point@JIT          |                             |                                        |                      |                    | codable                     |                          |                                                                                                                              |
| - object pointe      |                             |                                        |                      |                    | ture on the wall            |                          |                                                                                                                              |
| ref in uti@JIT       |                             |                                        |                      |                    | Itiple possible referents   |                          |                                                                                                                              |
| word in utt@         |                             |                                        |                      |                    | (DEM.UP), hanako mama (     | 2s-GEN mot               |                                                                                                                              |
| type of sente        |                             |                                        |                      |                    | clarative sentence          |                          |                                                                                                                              |
| intention@JI<br>[21] |                             |                                        |                      | sta                | dement                      |                          |                                                                                                                              |
| connected p          |                             |                                        |                      |                    |                             |                          |                                                                                                                              |
| Tomore               |                             |                                        |                      |                    | -                           |                          | - <u> </u>                                                                                                                   |